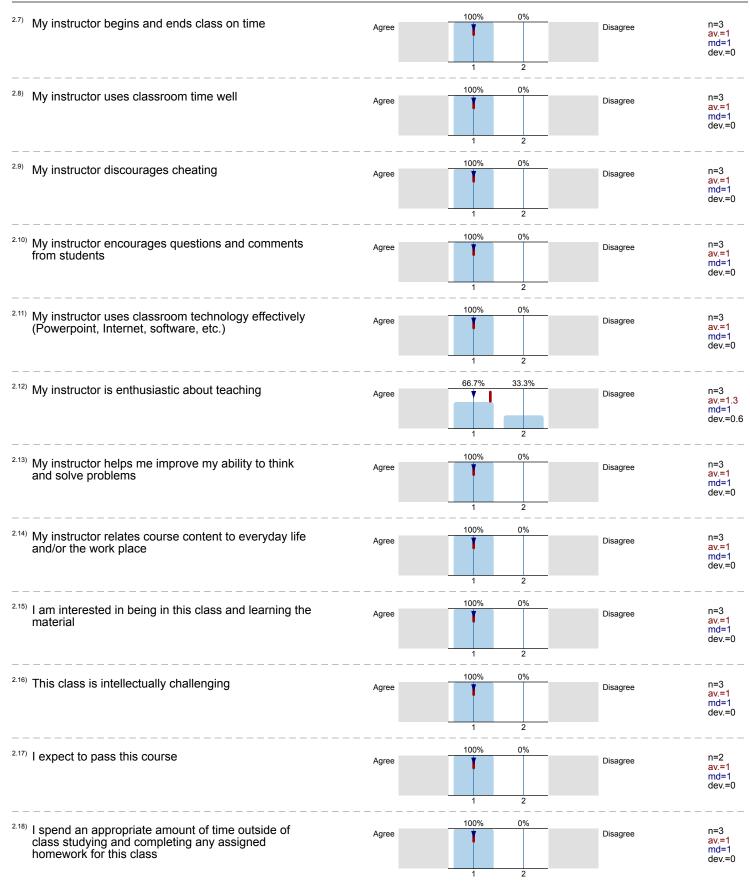

## Chun Lee 2022 Spring - 212S COMPOSITION & RHETORIC I (ENGL1301 05212S) COMPOSITION & RHETORIC I (ENGL1301 05212S) No. of responses = 3

|                                                                                                                         | Survey Results       |          |     |          |                                |
|-------------------------------------------------------------------------------------------------------------------------|----------------------|----------|-----|----------|--------------------------------|
| 1. Instructions                                                                                                         |                      |          |     |          |                                |
|                                                                                                                         |                      |          |     |          |                                |
| <sup>1.1)</sup> Gender                                                                                                  |                      |          |     |          |                                |
|                                                                                                                         | Female               |          |     | 33.3%    | n=3                            |
|                                                                                                                         | Male                 |          |     | 33.3%    |                                |
| Prefer not to a                                                                                                         |                      |          |     | 33.3%    |                                |
| <sup>1.2)</sup> This course is required for my major (do not count gene                                                 | eral education requi | rements) |     |          |                                |
|                                                                                                                         | True                 |          |     | 66.7%    | n=3                            |
|                                                                                                                         | False                |          |     | 0%       |                                |
|                                                                                                                         | I am not sure        |          |     | 33.3%    |                                |
|                                                                                                                         |                      | )        |     |          |                                |
| 2. Course and Instructor                                                                                                |                      |          |     |          |                                |
| <sup>2.1)</sup> The course material is covered in a logical manner                                                      |                      | 100%     | 0%  |          |                                |
|                                                                                                                         | Agree                | 100%     | 078 | Disagree | n=3<br>av.=1                   |
|                                                                                                                         |                      |          |     |          | md=1<br>dev.=0                 |
|                                                                                                                         |                      | 1        | 2   |          |                                |
| <sup>2.2)</sup> My instructor returns work (tests, papers, etc.) within a reasonable period of time                     | Agree                | 100%     | 0%  | Disagree | n=3                            |
|                                                                                                                         |                      |          |     |          | av.=1<br>md=1<br>dev.=0        |
|                                                                                                                         |                      | 1        | 2   |          | 4640                           |
| <sup>2.3)</sup> My instructor is well prepared for class                                                                | Agree                | 100%     | 0%  | Disagree | n=3<br>av.=1<br>md=1<br>dev.=0 |
|                                                                                                                         |                      |          |     |          |                                |
|                                                                                                                         |                      | 1        | 2   |          |                                |
| <ul> <li><sup>2.4)</sup> My instructor provides clear copies of classroom policies (grading, absences, etc.)</li> </ul> | Agree                | <br>100% |     |          |                                |
|                                                                                                                         |                      |          |     | Disagree | n=3<br>av.=1                   |
|                                                                                                                         |                      |          |     |          | md=1<br>dev.=0                 |
|                                                                                                                         |                      | 1        |     |          |                                |
| <sup>2.5)</sup> My instructor maintains a classroom free of                                                             | Agree                | 100%     | 0%  | Disagree | n=3<br>av.=1                   |
| disruptions                                                                                                             |                      |          |     |          | md=1<br>dev.=0                 |
|                                                                                                                         |                      | 1        | 2   |          |                                |
| <sup>2.6)</sup> My instructor is readily available to meet with students                                                | Agree                | 100%     | 0%  |          | n=3                            |
|                                                                                                                         |                      |          |     | Disagree | av.=1<br>md=1                  |
|                                                                                                                         |                      | 1        | 2   |          | dev.=0                         |
|                                                                                                                         |                      |          |     |          |                                |